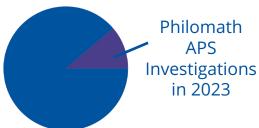

#### **ADULT PROTECTIVE SERVICES**

**50** Adult Protective Services (APS) investigations took place in 2023. This accounted for **11%** of APS investigations in Benton County.